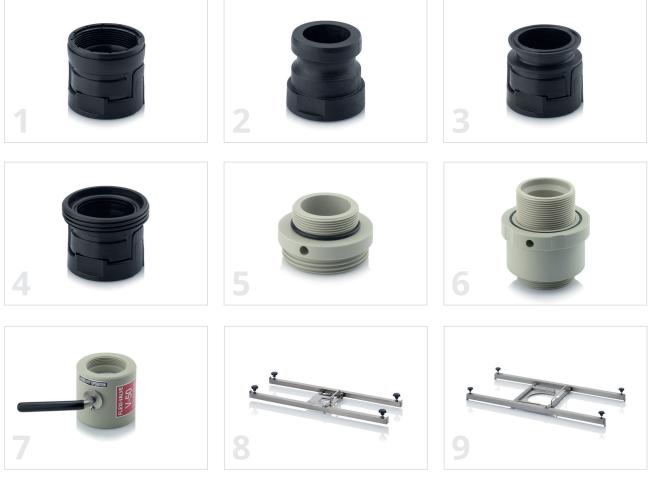

## ADAPTER WITH SEAL

|   | Article No. | Туре            | From                   | То                  |
|---|-------------|-----------------|------------------------|---------------------|
| 1 | A1          | Adapter         | 2" S60 external thread | 2" BSP              |
| 2 | A2          | Adapter         | 2" S60 external thread | 2" Male Cam         |
| 3 | A3          | Adapter         | 2" S60 external thread | 2" Tri-Clamp        |
| 4 | A4          | Adapter         | 2" S60 external thread | DN 50 dairy fitting |
| 5 | A5          | Adapter         | 2" internal thread     |                     |
| 6 | A6          | Adapter         | 2" internal thread     | 2" external thread  |
| 7 | V50         | Butterfly valve | 2" internal thread     | 2" internal thread  |

## **IBC FILLING BRIDGE**

|   | Article No.                | Suitable for |             |    |    |  |                       |    |    |     |    |
|---|----------------------------|--------------|-------------|----|----|--|-----------------------|----|----|-----|----|
| 8 | BB IBC 2.2                 | INL wi       | th 2" inlet |    |    |  |                       |    |    |     |    |
| 9 | BB IBC 6.2                 | INL wi       | th 6" inlet |    |    |  |                       |    |    |     |    |
|   |                            |              |             |    |    |  |                       |    |    |     | זי |
|   |                            |              |             |    |    |  |                       |    |    |     |    |
|   | itlet 2" S60<br>ale thread | A1           | A2          | A3 | A4 |  | Outlet<br>nale thread | A5 | A6 | V50 |    |